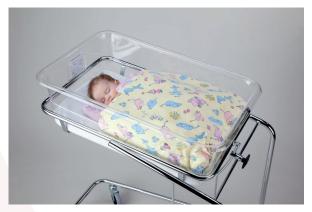

## **Baby Crib Trolley 381**

## for Rooming-in

- Light to handle
- Safe, sturdy construction
- Easy to clean
- Space-saving storage

Baby Crib Trolley 381 is a handy aid for the nursing of newborns. It has been designed and dimensioned to allow the nurse and the new mother to tend to the baby in ergonomically correct positions. The large castors make the crib easy to move and are equipped with brakes to hold the crib safely in place. The frame of the crib allows its positioning across the mother's bed allowing convenient access to the baby. The bottom of the frame goes under the bed leaving more clear floor space.

- frame chrome plated
- crib of transparent acrylic
- easy to clean
- mattress base perforated
- a label pocket at the end
- Trendelenburg and anti-Trendelenburg adjustments steplessly
- castors Ø 100 mm, two castors fitted with brakes
- Warranty 3 years