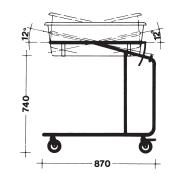

## **Baby Crib Trolley 381**

## for Rooming-in

- Light to handle
- Safe, sturdy construction
- Easy to clean
- Space-saving storage

Baby Crib Trolley 381 is a handy aid for the nursing of newborns. It has been designed and dimensioned to allow the nurse and the new mother to tend to the baby in ergonomically correct positions. The large castors make the crib easy to move and are equipped with brakes to hold the crib safely in place. The frame of the crib allows its positioning across the mother's bed allowing convenient access to the baby. The bottom of the frame goes under the bed leaving more clear floor space.

- frame chrome plated
- crib of transparent acrylic
- easy to clean
- mattress base perforated
- a label pocket at the end
- Trendelenburg and anti-Trendelenburg adjustments steplessly
- castors Ø 100 mm, two castors fitted with brakes
- Warranty 3 years