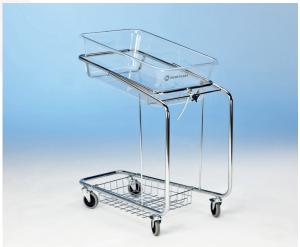

## **Baby Crib Trolley 381**

## for Rooming-in

- Light to handle
- Safe, sturdy construction
- Easy to clean
- Space-saving storage

Baby Crib Trolley 381 is a handy aid for the nursing of newborns. It has been designed and dimensioned to allow the nurse and the new mother to tend to the baby in ergonomically correct positions. The large castors make the crib easy to move and are equipped with brakes to hold the crib safely in place. The frame of the crib allows its positioning across the mother's bed allowing convenient access to the baby. The bottom of the frame goes under the bed leaving more clear floor space.

- frame chrome plated
- crib of transparent acrylic
- easy to clean
- mattress base perforated
- a label pocket at the end
- Trendelenburg and anti-Trendelenburg adjustments steplessly
- castors Ø 100 mm, two castors fitted with brakes
- Warranty 3 years