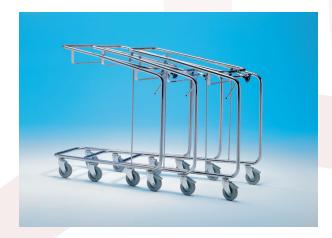

Crib trolleys can be horizontally stacked to save place. This is advantageous during transportation and storage.